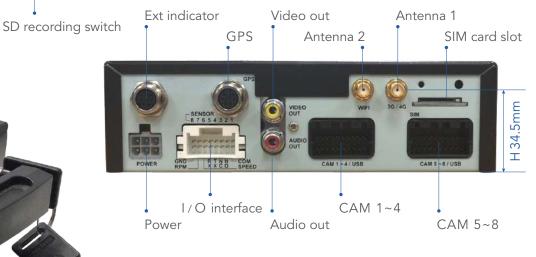

### INTRODUCTION

CV-MR4205 / CV-MR4206 / CV-MR8205 / CV-MR8206 Series, mobile digital video recorder (MDVR) internal removable hard drive bay, employ the new H.265 video compression standard, also know as High Efficiency Video Coding (HEVC), provide multiple different resolution streams for your options, can optimize the storage technology. Support 2.5" SATA HDD / SSD enclosure and SD memory card reader allows you to easily access various storage media. Multiple extension interfaces supporting display terminal of alarm and status, external G-sensor, etc.

### **MAIN FEATURES**

- · Adapted with G-Sensor event triggered record
- · Adapted 4G/Wi-Fi function (MR8206)
- · Support 2.5" SSD storage recorder (Max capacity 2TB)
- · Backup recording on SD card and record event-triggered videos
- · User/operator may always track wherever the vehicle position or history routes from its GPS trace

- · DC 8V ~ 36V wide range power input
- · Power-off protection avoiding key data from loss
- · Support driver-operated panic button for an emergency alert