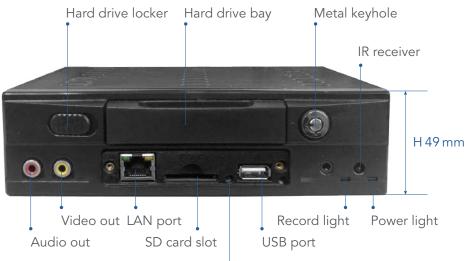

## **SPECIFICATION**

- With the aluminum alloy outer case, it dissipates heat more effectively and its rugged sturdy housing make it shockproof
- · It can't record without put on the SD cover

**Removable hard drive bay** makes it easy to swap 2.5" SATA hard drives in and out of your mobile digital video recorder that saves you installation time and improve fleet management efficiency.

Metal keyhole and hard drive locker, double safety lock design protect your hard drives from missing