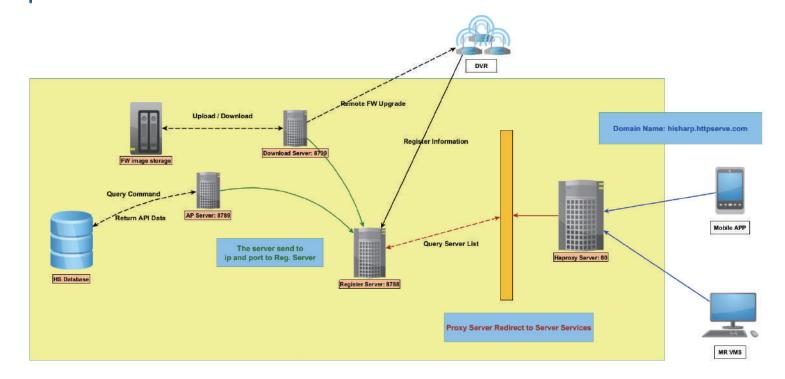

### SERVER ARCHITECTURE

Additional security functions can be implemented in the reverse proxy server to further protect your internal network from outside users.